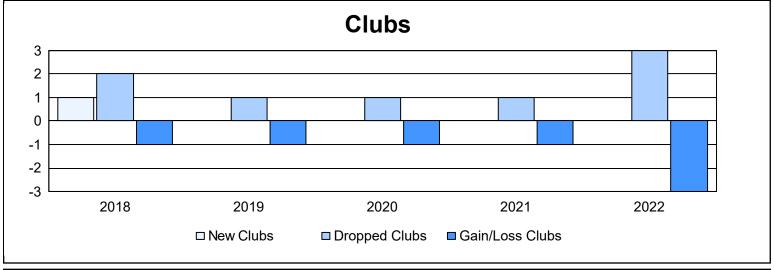

District 4 A3 As of June 2022 Cumulative

| Year      | New<br>Clubs | Dropped<br>Clubs | Gain/<br>Loss<br>Clubs | New<br>Members | Charter<br>Members | Reinstate<br>Members | Transfer<br>Members | Total<br>Member<br>Added | Total<br>Members<br>Dropped | Gain/<br>Loss<br>Members |
|-----------|--------------|------------------|------------------------|----------------|--------------------|----------------------|---------------------|--------------------------|-----------------------------|--------------------------|
| 2017-2018 | 1            | 2                | -1                     | 171            | 25                 | 14                   | 13                  | 223                      | 206                         | 17                       |
| 2018-2019 | 0            | 1                | -1                     | 101            | 1                  | 6                    | 10                  | 118                      | 217                         | -99                      |
| 2019-2020 | 0            | 1                | -1                     | 99             | 0                  | 3                    | 2                   | 104                      | 136                         | -32                      |
| 2020-2021 | 0            | 1                | -1                     | 47             | 0                  | 3                    | 4                   | 54                       | 123                         | -69                      |
| 2021-2022 | 0            | 3                | -3                     | 126            | 0                  | 18                   | 10                  | 154                      | 191                         | -37                      |
| Average   | 0            | 2                | -1                     | 109            | 5                  | 9                    | 8                   | 131                      | 175                         | -44                      |